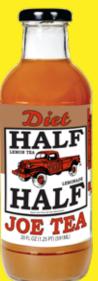

## JOE

## TEA

Glass Bottles

CANE SUGAR

**ENERGY** 

UNSWEETENED

DIET

20 oz. GLASS - 12 Bottles/Case

28 BAGS PER CASE