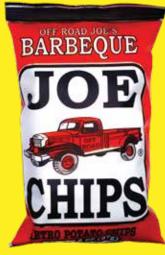

Single Bags

We are excited to launch JOE POP, our new brand of single serve popcorn!

It's great for snacking and great for our retail partners to generate more sales!

Available in three flavors: sea salt, white cheddar and sweet & salty. Buy by the case (24 bags) or get started with a mixed case that includes 8 of each flavor.

These can be mixed right in with the sales of our popular kettle potato chips.

JOETEA @ JOETEATEXAS. GOM

(832)271-7113

355 ML (12 OZ) TOPO CHICO MEXICAN COKE 24 BOTTLES PER CASE