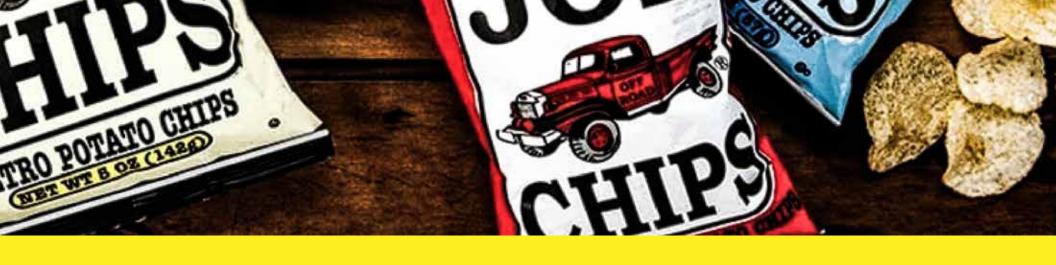

Single Bags

We are excited to launch JOE POP, our new brand of single serve popcorn!

It's great for snacking and great for our retail partners to generate more sales!

Available in three flavors: sea salt, white cheddar and sweet & salty. Buy by the case (24 bags) or get started with a mixed case that includes 8 of each flavor.

These can be mixed right in with the sales of our popular kettle potato chips.

JOETEA @ JOETEATEXAS. GOM

(832)271-7113

355 ML (12 OZ) TOPO CHICO MEXICAN COKE 24 BOTTLES PER CASE