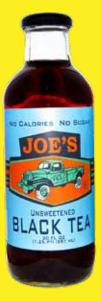

## JOE

## TEA

Glass Bottles

CANE SUGAR

**ENERGY** 

UNSWEETENED

DIET

20 oz. GLASS - 12 Bottles/Case

28 BAGS PER CASE