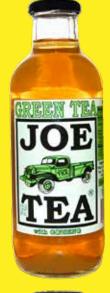

## TEA

Glass Bottles

CANE SUGAR

**ENERGY** 

UNSWEETENED

DIET

20 oz. GLASS - 12 Bottles/Case

28 BAGS PER CASE