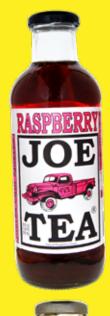

## TEA

Glass Bottles

CANE SUGAR

**ENERGY** 

UNSWEETENED

DIET

20 oz. GLASS - 12 Bottles/Case

28 BAGS PER CASE