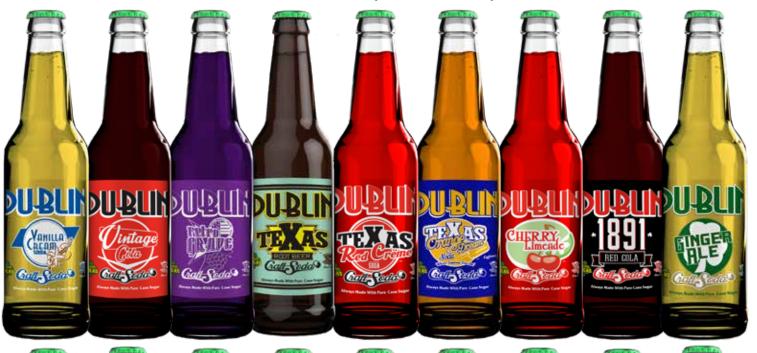

## 500 ML 24 BOTTLES PER CASE

Dublin Bottling Works is one of the oldest producers of bottled soda in the United States, with a legacy dating back more than 120 years. Located in Dublin, Texas, the privately-owned company provides a variety of distinctive sodas made with pure cane sugar.

12 oz. Glass Bottles (24 per case)