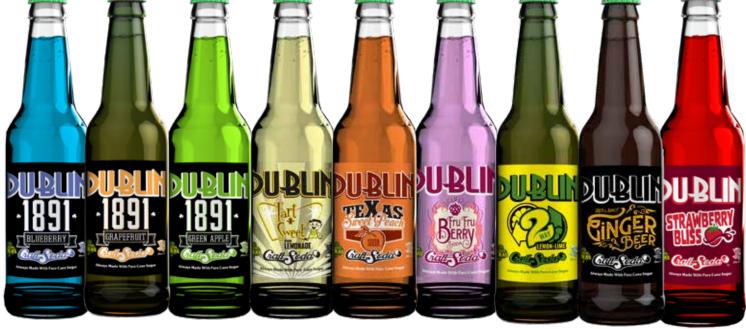

## 500 ML 24 BOTTLES PER CASE

Dublin Bottling Works is one of the oldest producers of bottled soda in the United States, with a legacy dating back more than 120 years. Located in Dublin, Texas, the privately-owned company provides a variety of distinctive sodas made with pure cane sugar.

12 oz. Glass Bottles (24 per case)