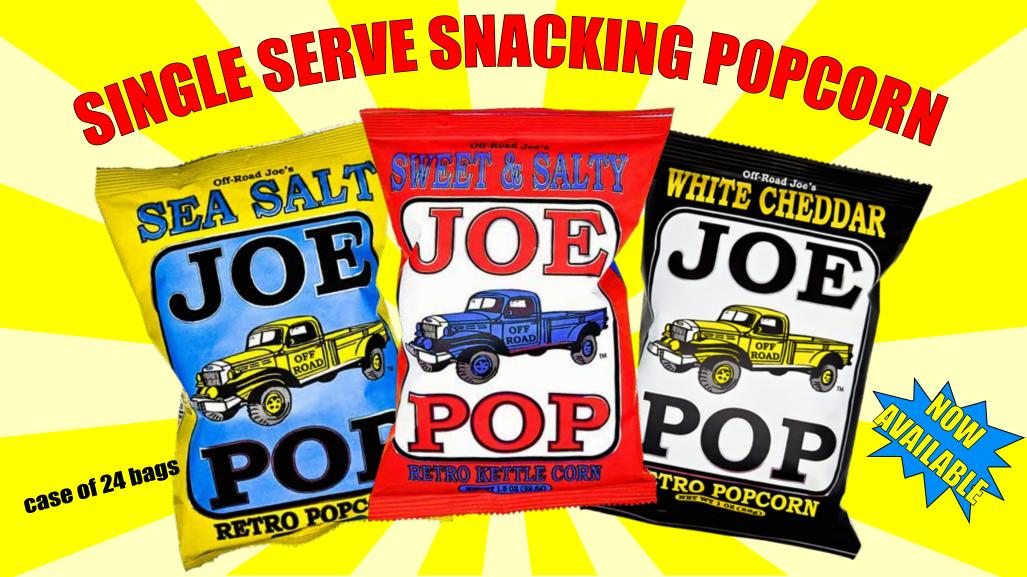

Single Bags

We are excited to launch JOE POP, our new brand of single serve popcorn!

It's great for snacking and great for our retail partners to generate more sales!

Available in three flavors: sea salt, white cheddar and sweet & salty. Buy by the case (24 bags) or get started with a mixed case that includes 8 of each flavor.