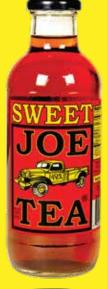

## TEA

Glass Bottles

CANE SUGAR

**ENERGY** 

UNSWEETENED

DIET

20 oz. GLASS - 12 Bottles/Case

28 BAGS PER CASE