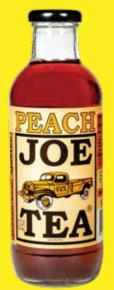

## TEA

Glass Bottles

CANE SUGAR

**ENERGY** 

UNSWEETENED

DIET

20 oz. GLASS - 12 Bottles/Case

28 BAGS PER CASE